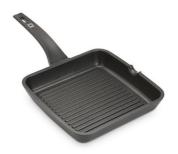

#### **OPTIONAL ACCESSORIES**

Induction Pro - Cookware set - 8pcs 8210 008

Induction PRO - Grill pan 8212 000

Induction Pro - Wok pan with flat bottom PRO 8211 000