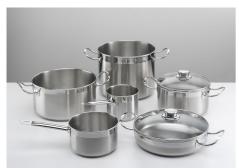

#### **OPTIONAL ACCESSORIES**

Induction Pro - Cookware set - 8pcs 8210 008

Induction PRO - Grill pan 8212 000

Induction Pro - Wok pan with flat bottom PRO 8211 000