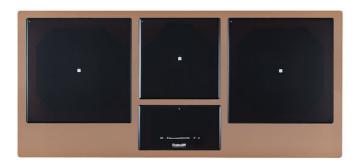

### **CASTONE LINEAR - COPPER**

Induction Hobs Code: 7439 018

#### **DETAILS**

| Thickness        | 4 mm                                          |
|------------------|-----------------------------------------------|
| Coloring         | Copper                                        |
| Kind of Edge     | Full - h 4mm                                  |
| Material         | AISI 304 stainless steel                      |
| Material         | Ceramic glass                                 |
| Supply           | 230 - 380 V (50/60 Hz)                        |
| Dimensions       | 1080x490 mm                                   |
| Full description | Quadra Modular Composition - 3 fields - black |
| Heating element  | Three zones                                   |