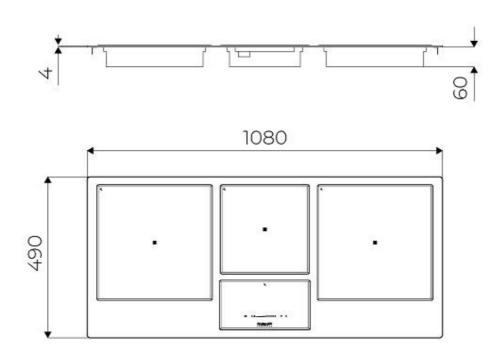

#### **DETAILS**

| Thickness        | 4 mm                                          |
|------------------|-----------------------------------------------|
| Coloring         | Copper                                        |
| Kind of Edge     | Full - h 4mm                                  |
| Material         | AISI 304 stainless steel                      |
| Material         | Ceramic glass                                 |
| Supply           | 230 - 380 V (50/60 Hz)                        |
| Dimensions       | 1080x490 mm                                   |
| Full description | Quadra Modular Composition - 3 fields - black |
| Heating element  | Three zones                                   |

| Width            | 108 cm                                                                                                                                                                                                                                        |
|------------------|-----------------------------------------------------------------------------------------------------------------------------------------------------------------------------------------------------------------------------------------------|
| Total power      | 6.700 W                                                                                                                                                                                                                                       |
| Left             | 2.300 (3.000)* W                                                                                                                                                                                                                              |
| Centre           | 1.100 (1.400)* W                                                                                                                                                                                                                              |
| Right            | 2.300 (3.000)* W                                                                                                                                                                                                                              |
| Power settings   | 9 power settings per zone + Powerboost                                                                                                                                                                                                        |
| Safety           | Safety equipment                                                                                                                                                                                                                              |
| Туре             | Induction Hob                                                                                                                                                                                                                                 |
| Type of commands | Touch Control                                                                                                                                                                                                                                 |
| Notes:           | * Powerboost                                                                                                                                                                                                                                  |
| FEATURES         |                                                                                                                                                                                                                                               |
| Powerboost       | Booster function provides increased power to the selected plate. In particular, when the Booster is activated, the plate works for ten minutes at a very high power that allows to heat quickly large quantities of water.                    |
| Pot detector     | All induction cooker hobs detect the pot resting on them, but they also calculate the area they cover. This system allows the energy to be used even more efficiently. Moreover, the plates switch off automatically when the pot is removed. |