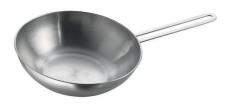

#### **OPTIONAL ACCESSORIES**

Induction Pro - Cookware set - 8pcs 8210 008

Induction PRO - Grill pan 8212 000

Induction Pro - Wok pan with flat bottom PRO 8211 000