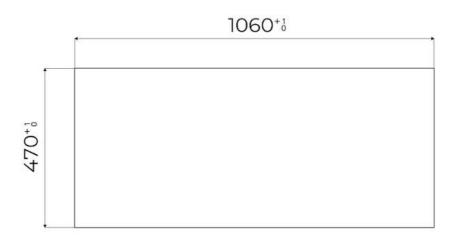

|
| Safety                     | All electric cooker hobs feature the most modern and sophisticated safety protections: Centralised power-off function; Child-proof safety lock; Residual heat warning lights. Induction models feature the following functions: Safety System that turn off the hob in the absence of the pot; Overflow detector that automatically turns off the plate in case of liquid overflow; Automatic deactivation to prevent accidents caused by forgetfulness. |

#### **TECHNICAL DATA**

### Foster ==



# Foster ==



FTS - cut out

FT - cut out



# Foster ==

#### **OPTIONAL ACCESSORIES**



Induction Pro - Cookware set - 8pcs 8210 008



Induction PRO - Grill pan 8212 000



Induction Pro - Wok pan with flat bottom PRO 8211 000