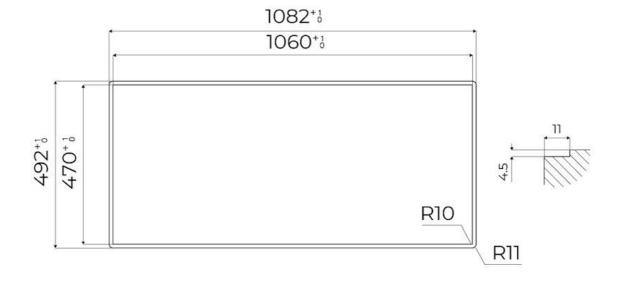

|
| Safety                     | All electric cooker hobs feature the most modern and sophisticated safety protections: Centralised power-off function; Child-proof safety lock; Residual heat warning lights. Induction models feature the following functions: Safety System that turn off the hob in the absence of the pot; Overflow detector that automatically turns off the plate in case of liquid overflow; Automatic deactivation to prevent accidents caused by forgetfulness. |

#### **TECHNICAL DATA**

### Foster ==



# Foster ==



FTS - cut out

FT - cut out



# Foster ==

#### **OPTIONAL ACCESSORIES**



Induction Pro - Cookware set - 8pcs 8210 008



Induction PRO - Grill pan 8212 000



Induction Pro - Wok pan with flat bottom PRO 8211 000